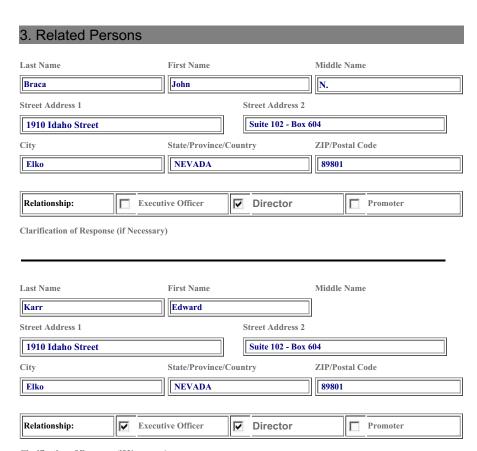

| DATARAM CORP          | C Limited Partnership       |
| U.S. GOLD CORP.                               |                       | C Limited Liability Company |
| Jurisdiction of<br>Incorporation/Organization |                       | C General Partnership       |
| NEVADA                                        |                       | C Business Trust            |
| Year of Incorporation/Organizati              | on                    | C Other                     |
| © Over Five Years Ago                         |                       |                             |
| C Within Last Five Years (Specify Year)       |                       |                             |
| C Yet to Be Formed                            |                       |                             |





|